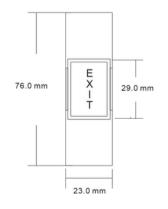

#### Specifications

| Dimensions:        | 76Lx22Wx14H(mm) | Suitable for Door: | Hollow Door               |
|--------------------|-----------------|--------------------|---------------------------|
| Material:          | Fireproof       | Operating temp:    | -20°C~+55°C(14-131F)      |
| Installation Mode: | Surface Mount   | Suitable Humidity: | 0-95% (relative humidity) |
| Input:             | DC12V           | Unit Weight:       | 0.016KG                   |
| Contact Rating:    | 3A/125-250VAC   | Standard Package:  | 10PCS/Bags                |
| Output Contact:    | NO/COM          | Carton Weight:     | 0.2KG                     |
| Mechanical Life:   | 500000 tests    |                    |                           |

### Dimensions