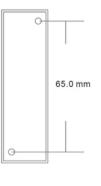

#### Specifications

| Dimensions:        | 76Lx22Wx14H(mm) | Suitable for Door: | Hollow Door               |
|--------------------|-----------------|--------------------|---------------------------|
| Material:          | Fireproof       | Operating temp:    | -20°C~+55°C(14-131F)      |
| Installation Mode: | Surface Mount   | Suitable Humidity: | 0-95% (relative humidity) |
| Input:             | DC12V           | Unit Weight:       | 0.016KG                   |
| Contact Rating:    | 3A/125-250VAC   | Standard Package:  | 10PCS/Bags                |
| Output Contact:    | NO/COM          | Carton Weight:     | 0.2KG                     |
| Mechanical Life:   | 500000 tests    |                    |                           |

### Dimensions