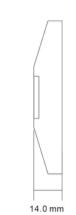

#### Specifications

| Dimensions:        | 76Lx22Wx14H(mm) | Suitable for Door: | Hollow Door               |
|--------------------|-----------------|--------------------|---------------------------|
| Material:          | Fireproof       | Operating temp:    | -20°C~+55°C(14-131F)      |
| Installation Mode: | Surface Mount   | Suitable Humidity: | 0-95% (relative humidity) |
| Input:             | DC12V           | Unit Weight:       | 0.016KG                   |
| Contact Rating:    | 3A/125-250VAC   | Standard Package:  | 10PCS/Bags                |
| Output Contact:    | NO/COM          | Carton Weight:     | 0.2KG                     |
| Mechanical Life:   | 500000 tests    |                    |                           |

### Dimensions